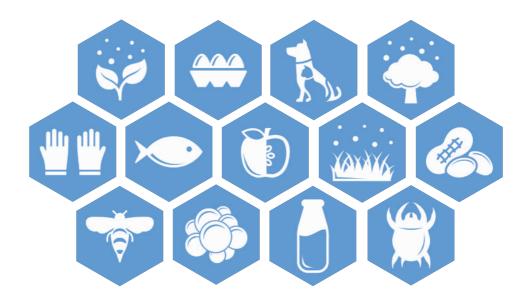

- Weed pollens
- Eggs
- Epidermals
- Tree pollens
- Occupational
- Fish & shellfish
- Fruits
- Grass pollens
- Legumes, nuts & seeds
- Insect venoms
- Microorganisms
- Milk
- Mites
- Detection of antibodies against the most common and relevant allergens
- Specific and sensitive tests based on allergen components and extracts
- Development based on recognised guidelines<sup>1</sup>
- High correlation: