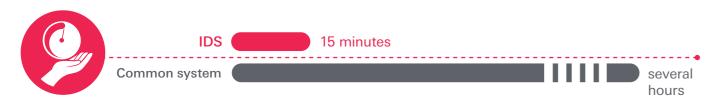

#### **Reduced set-up time**

- Automatic start-up and shut-down
  First test result after 40 minutes
- More than 1400 tests per reagent bottle