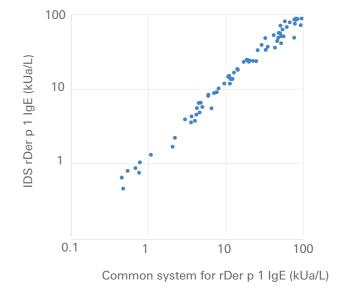

ge of indications

Constantly increasing panel



# **Allergy diagnostics**

Efficient and complete solutions for your testing needs

- Automated determination of total and specific IgE, the most important serological markers
- Traceable to 2<sup>nd</sup> International Reference Preparation 75/502 for human serum IgE of the WHO
- All tests can be performed with a single patient sample



- Weed pollens
- Eggs
- Epidermals
- Tree pollens
- Occupational
- Fish & shellfish
- Fruits
- Grass pollens
- Legumes, nuts & seeds
- Insect venoms
- Microorganisms
- Milk
- Mites
- Detection of antibodies against the most common and relevant allergens
- Specific and sensitive tests based on allergen components and extracts
- Development based on recognised guidelines<sup>1</sup>
- High correlation:







Method comparison for IgE against house dust mite (*D. pteronyssinus*; on the left; N=44 samples) and against rDer p 1 (on the right; N=68 samples) within the measurement range 0.1-100.0 kUa/L

<sup>1.</sup> Matricardi PM, Kleine-Tebbe J, Hoffmann HJ, Valenta R, Hilger C, et al. EAACI Molecular Allergology User's Guide. Pediatr Allergy Immunol. 2016 May;27 Suppl 23:1-250

# **Increased efficiency**

### **High throughput**



True walk-away system
 120 sample positions

#### **True random access**



• Random access for all tests of the different diagnostic areas • Continuous loading

# **Easy-to-use instrument**

#### **Reduced set-up time**



- Automatic start-up and shut-down
  First test result after 40 minutes
- More than 1400 tests per reagent bottle

#### Limited hands-on time