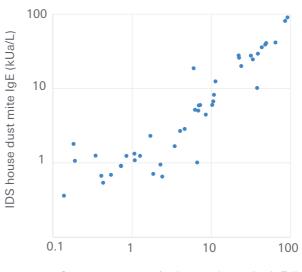

- Weed pollens
- Eggs
- Epidermals
- Tree pollens
- Occupational
- Fish & shellfish
- Fruits
- Grass pollens
- Legumes, nuts & seeds
- Insect venoms
- Microorganisms
- Milk
- Mites
- Detection of antibodies against the most common and relevant allergens
- Specific and sensitive tests based on allergen components and extracts
- Development based on recognised guidelines<sup>1</sup>
- High correlation:

Method comparison for IgE against house dust mite (*D. pteronyssinus*; on the left; N=44 samples) and against rDer p 1 (on the right; N=68 samples) within the measurement range 0.1-100.0 kUa/L

<sup>1.</sup> Matricardi PM, Kleine-Tebbe J, Hoffmann HJ, Valenta R, Hilger C, et al. EAACI Molecular Allergology User's Guide. Pediatr Allergy Immunol. 2016 May;27 Suppl 23:1-250